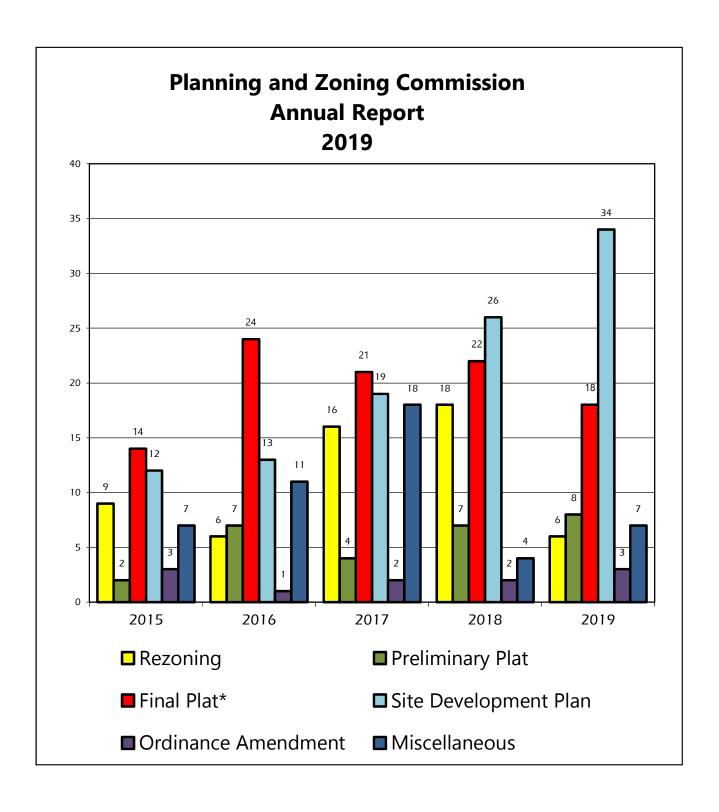

Each year, the Planning and Zoning Commission shall make a report to the Mayor and Council of the matters received, handled, and pending and the progress of its work for the previous calendar year.

In 2019 the Commission made recommendations regarding 6 Rezoning requests, 8 Preliminary Plats, 18 Final Plats (includes 12 replats), 34 Site Development Plans, 3 Ordinance Amendments, and 7 miscellaneous cases.